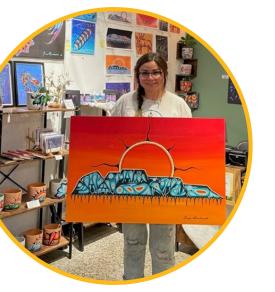

The painting that forms the basis for this year's logo was created by artist **Jessica Mamakeesick**, a member of Keewaywin First Nation in Northwestern Ontario.

Commissioned specifically for the conference, the sun in the painting represents light and knowledge, and each of the 11 animals inside the giant represent a member company of the North American Off Grid Utility Association (NAOGUA), sharing their knowledge and expertise on powering remote communities in the shadow of The Sleeping Giant.

Feel free to visit Jessica at her Thunder Bay shop just a stone's throw away in the Goods & Co. marketplace on Red River Road, or online at Mamakeesick Roots | Thunder Bay ON | Facebook.

CONFERENCE

**Prime Power Diesel Inter-Utility** 