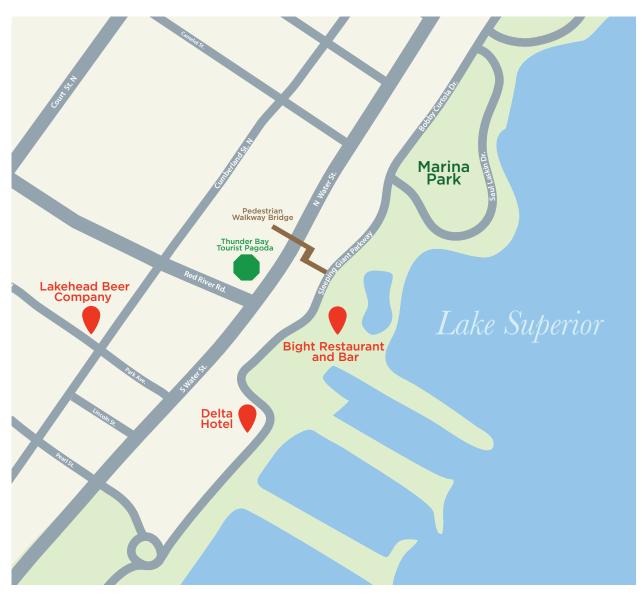

# **CONFERENCE MAP**

2240 SLEEPING GIANT PKWY, THUNDER BAY

#### **NOTES:**

- Activities will be held in the event spaces on the main floor of the hotel (see map).
- Participants must wear their name tag when attending the conference.
- Utility delegates and their guests are invited to the welcome reception and to the dinners.