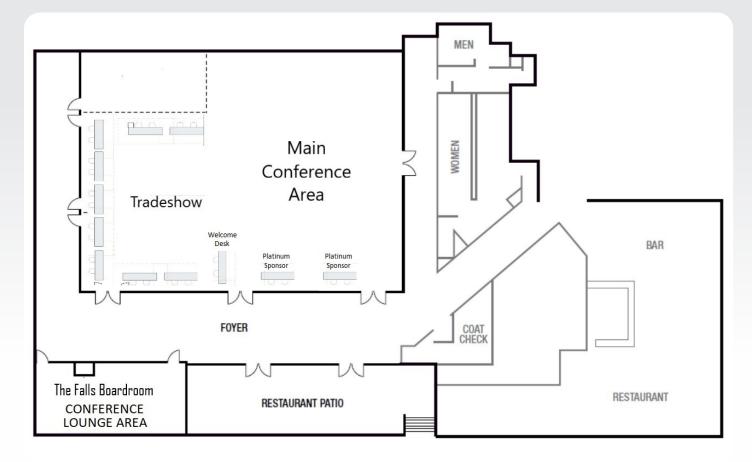

# **CONFERENCE MAP**

2240 SLEEPING GIANT PKWY, THUNDER BAY

#### **NOTES:**

- Activities will be held in the event spaces on the main floor of the hotel (see map).
- Participants must wear their name tag when attending the conference.
- Utility delegates and their guests are invited to the welcome reception and to the dinners.