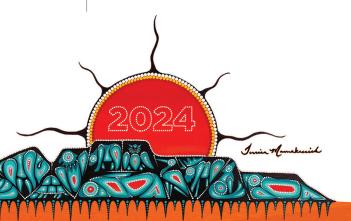

# ABOUT THE LOGO

#### Jessica Mamakeesick

MEMBER OF KEEWAYWIN FIRST NATION IN NORTHWESTERN ONTARIO

Visit Jessica on Instagram

The conference is being held at the Delta Hotel on the Thunder Bay waterfront which offers a wonderful view of "The Sleeping Giant", the southern tip of the Sleeping Giant Provincial Park across the bay that resembles a giant man laying on his back in slumber. One Ojibway legend identifies the giant as Nanabijou, the spirit of deep water, who was turned to stone when the secret location of a rich silver mine, now known as Silver Islet, was disclosed.

The painting that forms the basis for this year's logo was created by artist **Jessica Mamakeesick**, a member of Keewaywin First Nation in Northwestern Ontario.

Commissioned specifically for the conference, the sun in the painting represents light and knowledge, and each of the 11 animals inside the giant represent a member company of the North American Off Grid Utility Association (NAOGUA), sharing their knowledge and expertise on powering remote communities in the shadow of The Sleeping Giant.

Feel free to visit Jessica at her Thunder Bay shop just a stone's throw away in the Goods & Co. marketplace on Red River Road, or online at Mamakeesick Roots | Thunder Bay ON | Facebook.

CONFERENCE

**Prime Power Diesel Inter-Utility** 