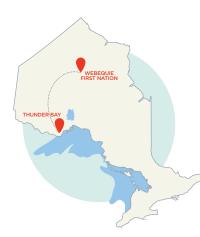

**Optional:** Delegate and Platinum Sponsor only. Guided tour of the generating station in the isolated off-grid community of **Webequie First Nation.** 

This excursion will be available to 3 delegates from each member utility and will include a charter flight and lunch.

The guided tour will be hosted by our operation maintenance and engineering staff.

Participants are encouraged to travel home the following day (*Friday*) as remote travel in Northern Ontario can be unpredictable.