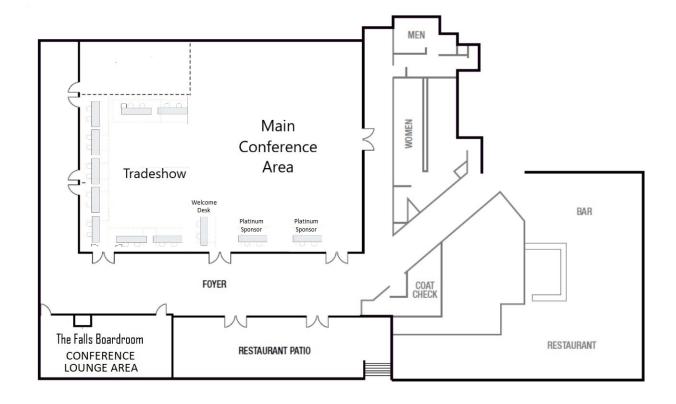

## **Updated Tradeshow details:**

Location: Delta Waterfront Hotel, Thunder Bay

Booth setup is 6am-8am on Monday June 3<sup>rd</sup>. If you are unable to attend Monday, you can set up your booth Tuesday morning, or Wednesday morning prior to 8am.

## Details:

- Booths are first-come, first-serve (except for the 2 Platinum Sponsors)
- You are provided a 2'x 8' table and have a minimum 10'x10' area to utilize.
- Tradeshow space is adjacent and open to the main conference area.
- You have the booth space for 3 full days, Monday to Wednesday, 8am-4pm each day.
- Electrical outlets are available on the wall for all booths (bring an extension cord).